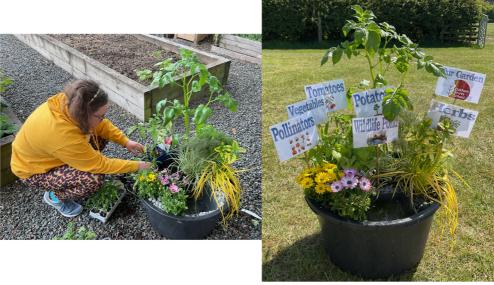

### **Rutland County Show:**

Gardening Club entered the Rutland County Show. The theme this year was to plant a pot, any size, that represented your school and the things you grow in your garden.

We chose a larger plot to be able to show case our hard work. We included our new 'in progress' wildlife pond. This was surrounded by gravel and ornamental grasses. We had herbs, potatoes, and a tomato plant. Next to these, we planted green beans and sweetcorn. At the front, we planted flowers to attract the bees.

Our entry was delivered to the showground and placed alongside the other entries. On Sunday 1<sup>st</sup> June, the show took place and we are delighted to announce that we achieved first placed for a second year running.