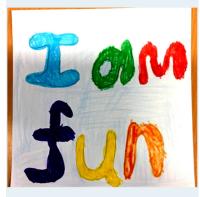

The students had a go at making cards of positive affirmation that will collate together as one big art project.