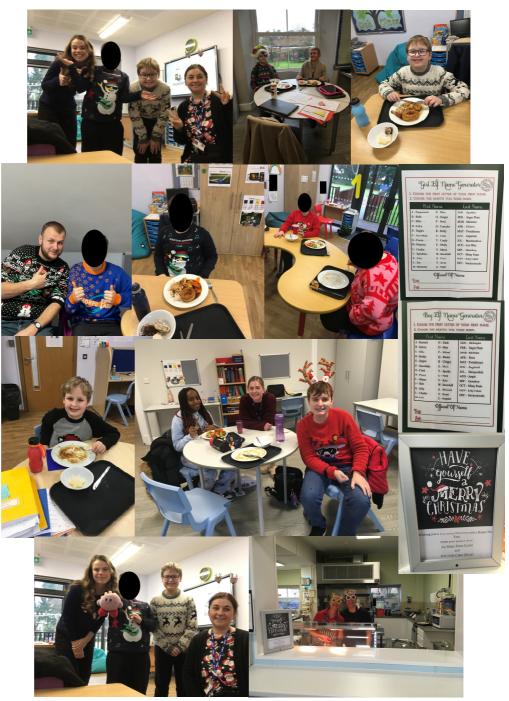

### **Christmas Dinner and Christmas Jumper Day**

On Thursday this week, it was our Christmas Dinner and Christmas

Jumper Day. Our students had a great time dressing up, having lunch

and getting into the Festive Spirit.